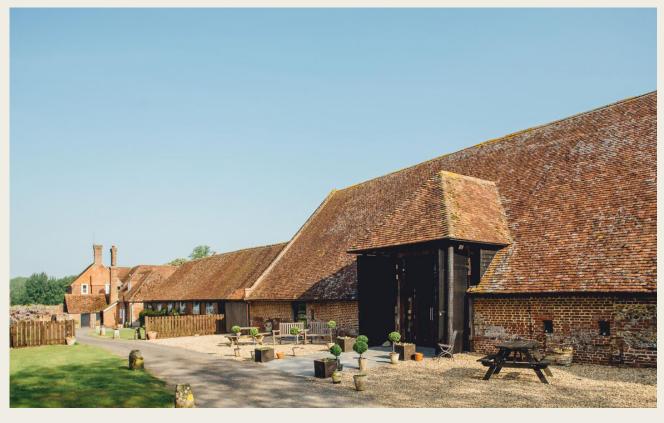

### Weddings & events

Barford Park Barn is a fabulous wedding & event venue based at Barford Park Farm in South Wiltshire. We're a 300 acre family run farm. The barn comfortably seats 150 people and up to 200 standing. There is the added opportunity of putting a marquee on the lawn if you're looking to seat more people.