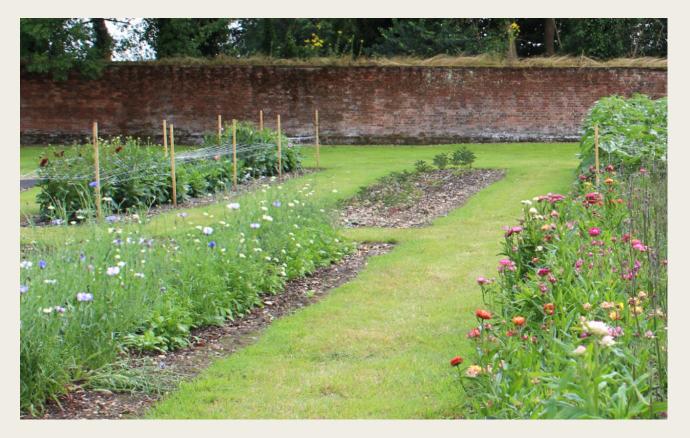

### Pick your own flowers

Trafalgar Flower Garden is a historic walled garden and the former kitchen garden to Trafalgar House. It's nestled at the southerly end of the farm. From March to October we are open on a Monday, Wednesday and Friday afternoon for people to pick their own flowers. The season starts with our beautiful British tulips, daffodils, anenomes and peonies. In mid summer there are alliums, sweet peas, gypsophila, scabious, roses, delphiniums, zinnias, daylias, and the most stunning variation of sunflowers providing vibrant colour right through to the end of October