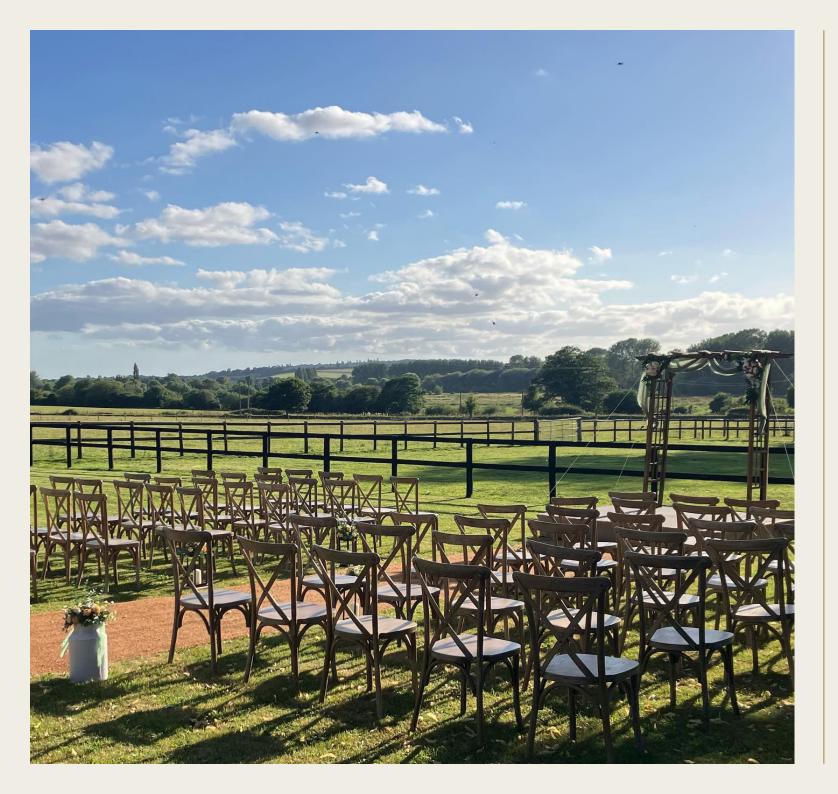

# Barford Park Barn

Weddings & events Salisbury • Wiltshire

## Barford Park Barn

### Weddings & events

Barford Park Barn is a fabulous wedding & event venue based at Barford Park Farm in South Wiltshire. We're a 300 acre family run farm. The barn comfortably seats 150 people and up to 200 standing. There is the added opportunity of putting a marquee on the lawn if you're looking to seat more people.