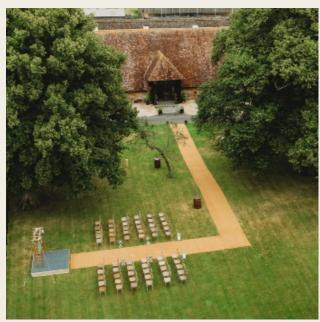

### Weddings & events

Barford Park Barn is a fabulous wedding & event venue based at Barford Park Farm in South Wiltshire. We're a 300 acre family run farm. The barn comfortably seats 150 people and up to 200 standing. There is the added opportunity of putting a marquee on the lawn if you're looking to seat more people.