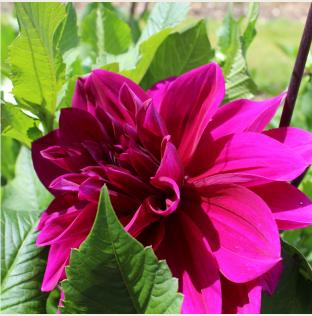

## Trafalgar Flower Garden

### Pick your own flowers

Trafalgar Flower Garden is a historic walled garden and the former kitchen garden to Trafalgar House. It's nestled at the southerly end of the farm. From March to October we are open on a Monday, Wednesday and Friday afternoon for people to pick their own flowers. The season starts with our beautiful British tulips, daffodils, anenomes and peonies. In mid summer there are alliums, sweet peas, gypsophila, scabious, roses, delphiniums, zinnias, daylias, and the most stunning variation of sunflowers providing vibrant colour right through to the end of October